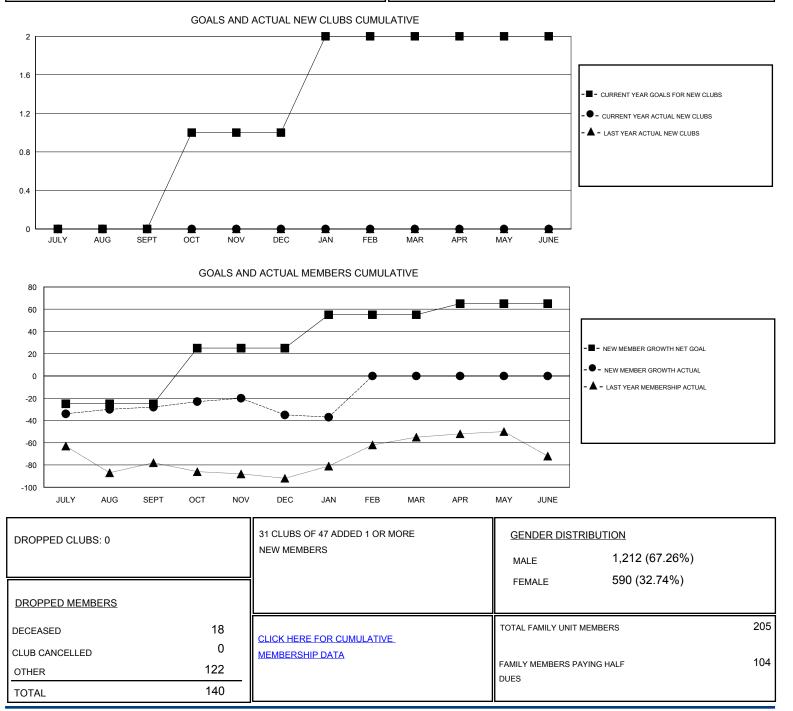

## LOCATION MASSACHUSETTS

GMT CA

| Clubs<br>RESULTS FOR 2016-2017 |   |   |   | Members<br>RESULTS FOR 2016-2017 |     |    |    |
|--------------------------------|---|---|---|----------------------------------|-----|----|----|
|                                |   |   |   |                                  |     |    |    |
| JULY/AUG/SEPT                  | 0 | 0 | 0 | JULY/AUG/SEPT                    | -25 | 57 | 85 |
| OCT/NOV/DEC                    | 1 | 0 | 0 | OCT/NOV/DEC                      | 50  | 37 | 44 |
| JAN/FEB/MAR                    | 1 | 0 | 0 | JAN/FEB/MAR                      | 30  | 8  | 10 |
| APR/MAY/JUNE                   | 0 | 0 | 0 | APR/MAY/JUNE                     | 10  | 0  | 0  |